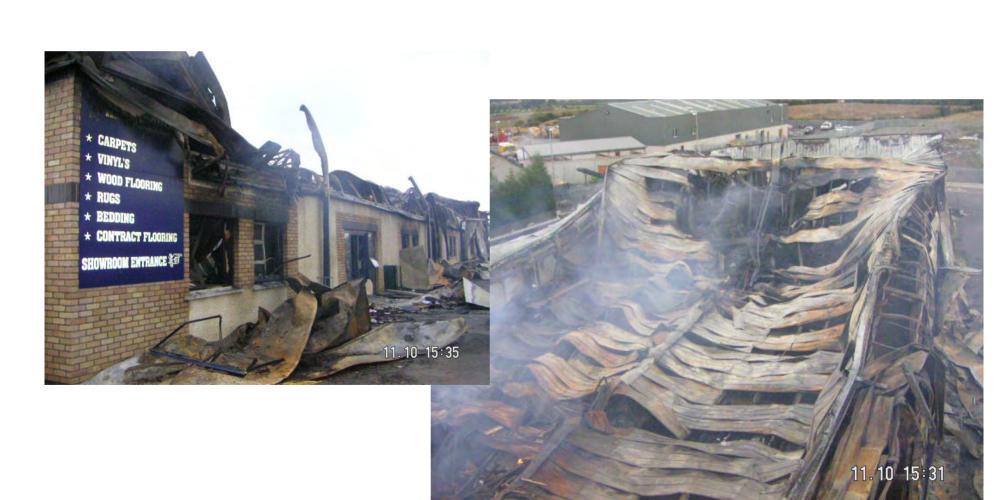

#### Kilkenny Fire and Rescue Service What do we do? (fire 1/4)

#### Kilkenny Fire and Rescue Service What do we do? (fire 2/4)

#### Kilkenny Fire and Rescue Service What do we do? (fire 4/4)