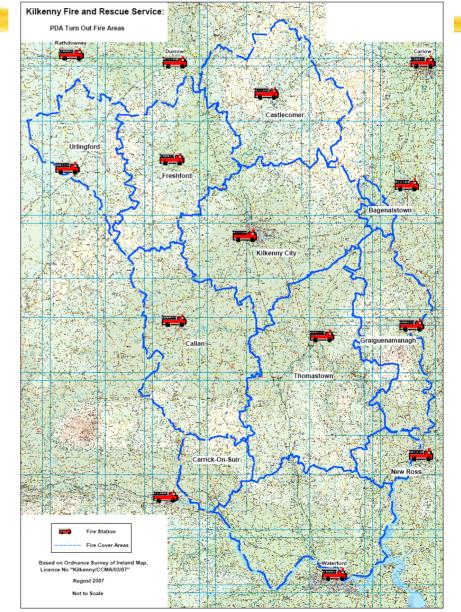

#### **Kilkenny Fire and Rescue Service**

- **Seven brigades**
- % 71no firefighter and junior officers
- 4no senior fire officer
- 2no admin support
- Hand fleet mechanic (26no vehicles)

#### **Kilkenny Fire and Rescue Service**

- 🔀 Area
  - △ 2,061 km<sup>2</sup>
- Hereit Population
  - 🔼 88,000 in County
  - 23,000 in City
- Fire Service risks
  - Rail Network, 70 km
  - Road Network, 4,000 km (No Motorways Yet!)
  - Belview Port
  - Heavy Industry
  - Care facilities
    - ⊠ Hospitals (3no.)
    - nursing homes
  - 🗠 Residential