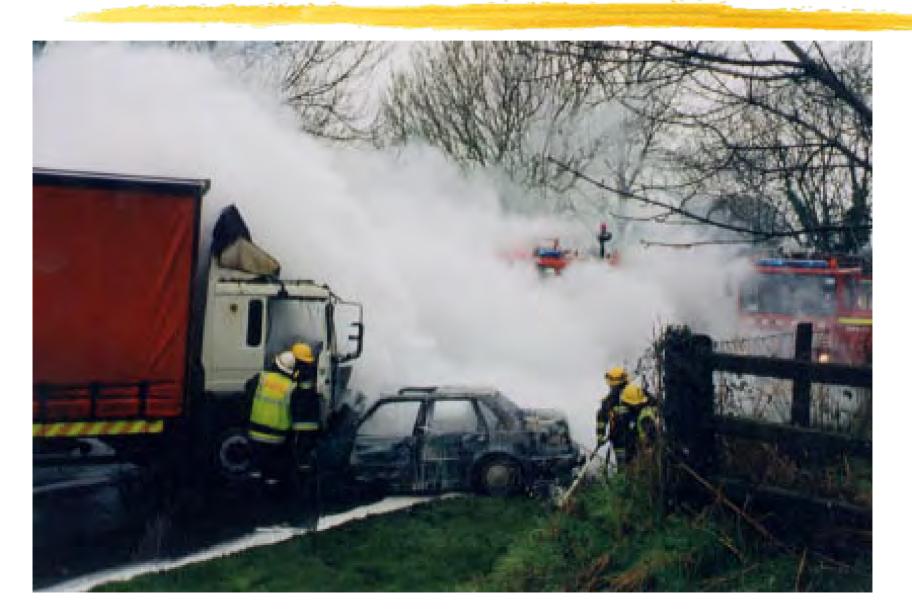

#### Kilkenny Fire and Rescue Service What do we do? (fire 1/4)

#### Kilkenny Fire and Rescue Service What do we do? (fire 2/4)

#### Kilkenny Fire and Rescue Service What do we do? (fire 4/4)