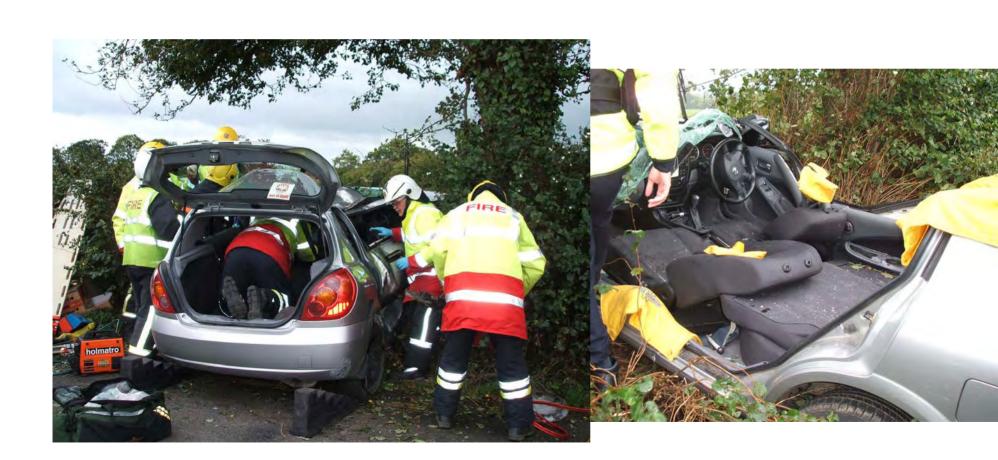

#### Kilkenny Fire and Rescue Service What do we do? (RTC 1/5)

#### Kilkenny Fire and Rescue Service What do we do? (RTC 2/5)

#### Kilkenny Fire and Rescue Service What do we do? (RTC 4/5)

#### Kilkenny Fire and Rescue Service What do we do? (RTC 5/5)

#### Kilkenny Fire and Rescue Service What do we do? (RTC 3/5)