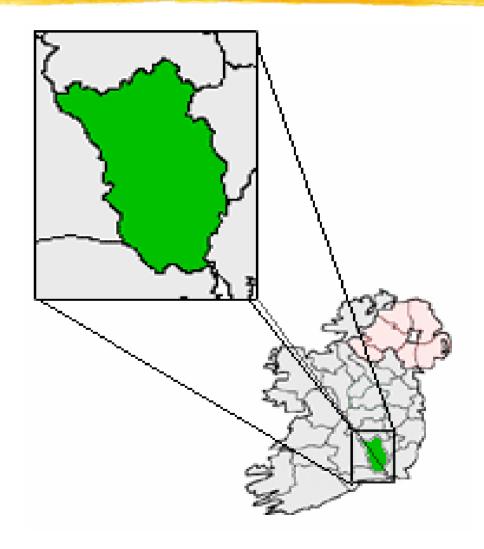

#### **Kilkenny Fire and Rescue Service**

- 🔀 Area
  - △ 2,061 km<sup>2</sup>
- Hereit Population
  - 🔼 88,000 in County
  - 23,000 in City
- Fire Service risks
  - Rail Network, 70 km
  - Road Network, 4,000 km (No Motorways Yet!)
  - Belview Port
  - Heavy Industry
  - Care facilities
    - ⊠ Hospitals (3no.)
    - nursing homes
  - 🗠 Residential