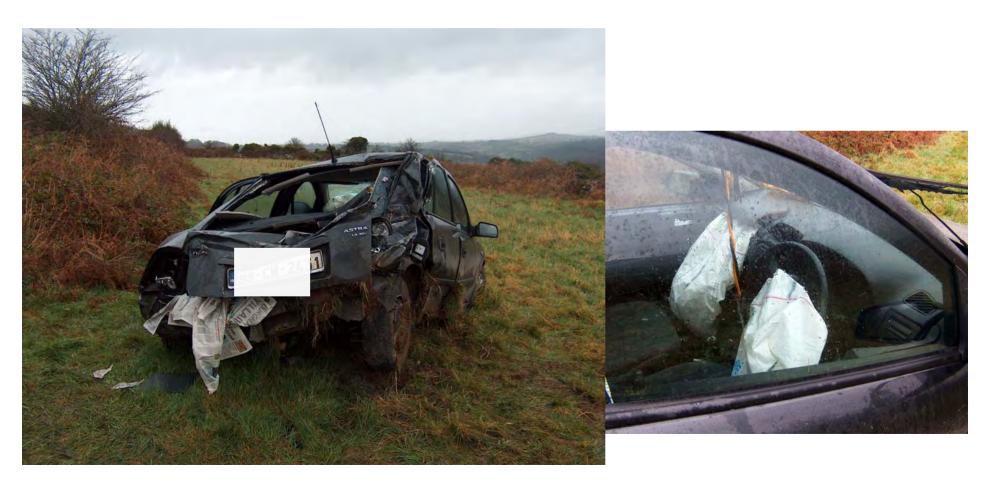

#### Kilkenny Fire and Rescue Service What do we do? (RTC 3/5)

## How many impact is there is a car crash? <u>THREE</u>

- 1. Vehicle impact itself
- 2. The occupant within the vehicle hitting the inside of the vehicle and/or one another.
- 3. The occupants organs within their body.