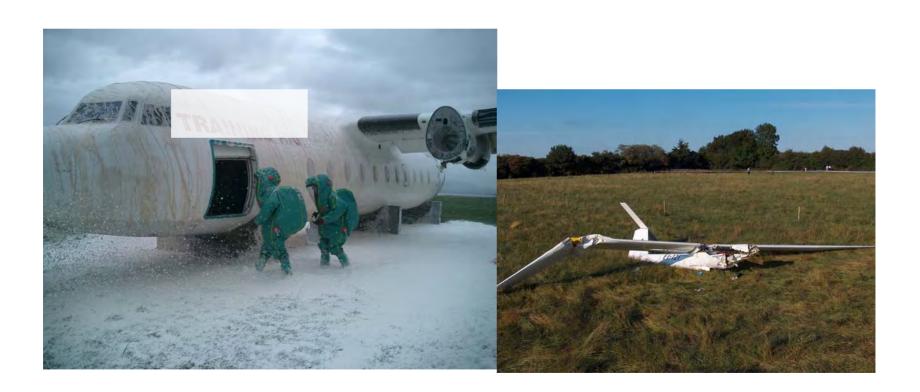

#### Kilkenny Fire and Rescue Service What do we do? (plane 1/2)

#### Kilkenny Fire and Rescue Service What do we do? (plane 2/2)