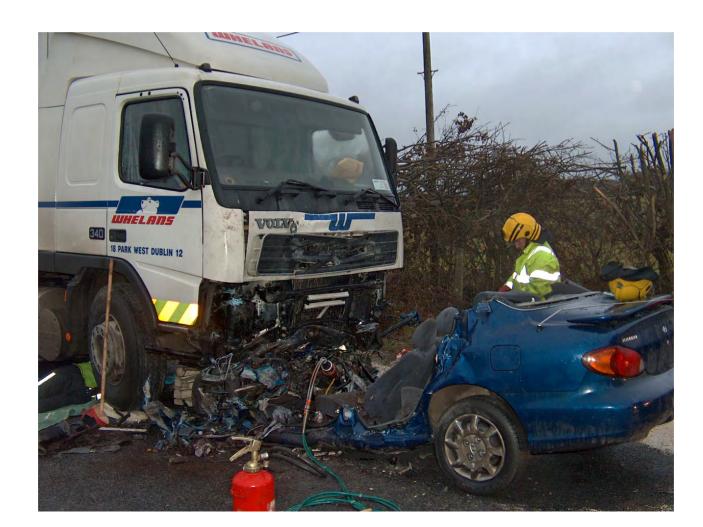

#### Kilkenny Fire and Rescue Service What do we do? (RTC 1/5)

#### Kilkenny Fire and Rescue Service What do we do? (RTC 2/5)

#### Kilkenny Fire and Rescue Service What do we do? (RTC 4/5)

#### Kilkenny Fire and Rescue Service What do we do? (RTC 5/5)