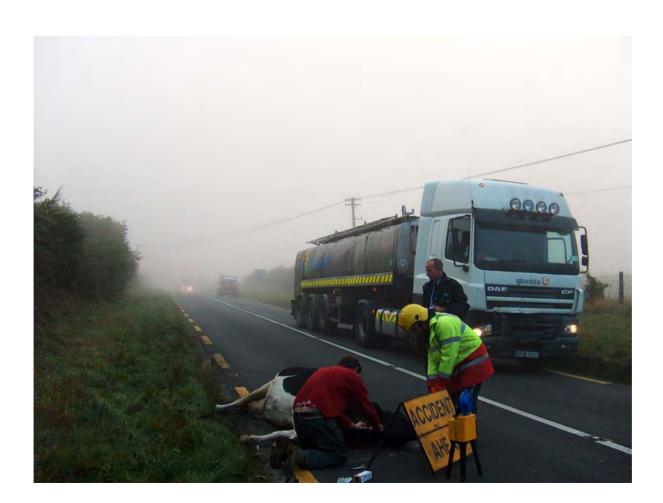

#### Kilkenny Fire and Rescue Service What do we do? (ops)

- Fires
- **Water rescue**
- ₭ Road Traffic Collisions (RTC)
- **Rescues**
- **Special Service**