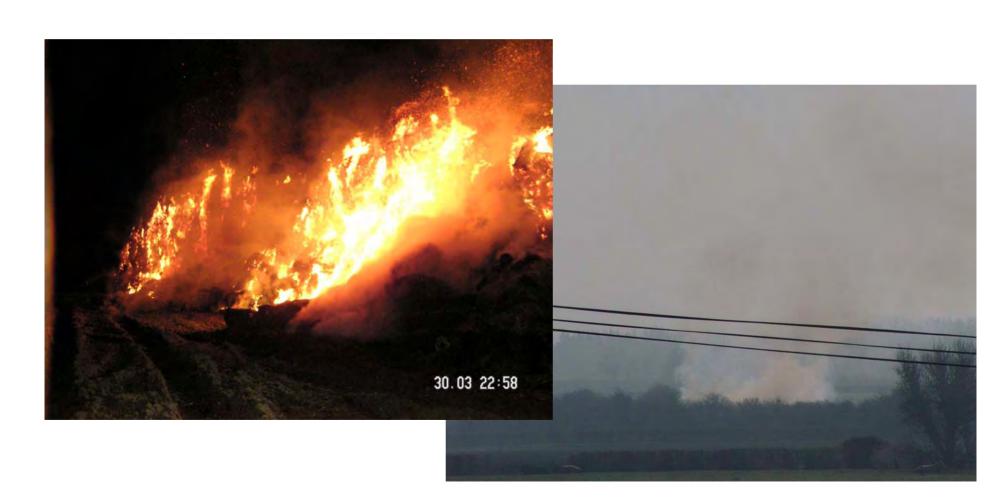

#### Kilkenny Fire and Rescue Service What do we do? (fire 1/4)

#### Kilkenny Fire and Rescue Service What do we do? (fire 2/4)