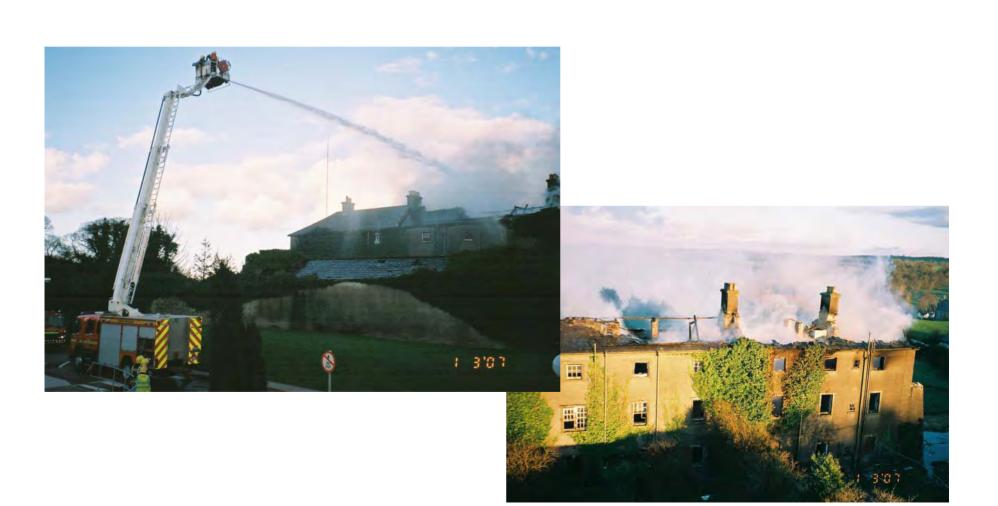

#### Kilkenny Fire and Rescue Service What do we do? (fire 1/4)

#### Kilkenny Fire and Rescue Service What do we do? (fire 2/4)