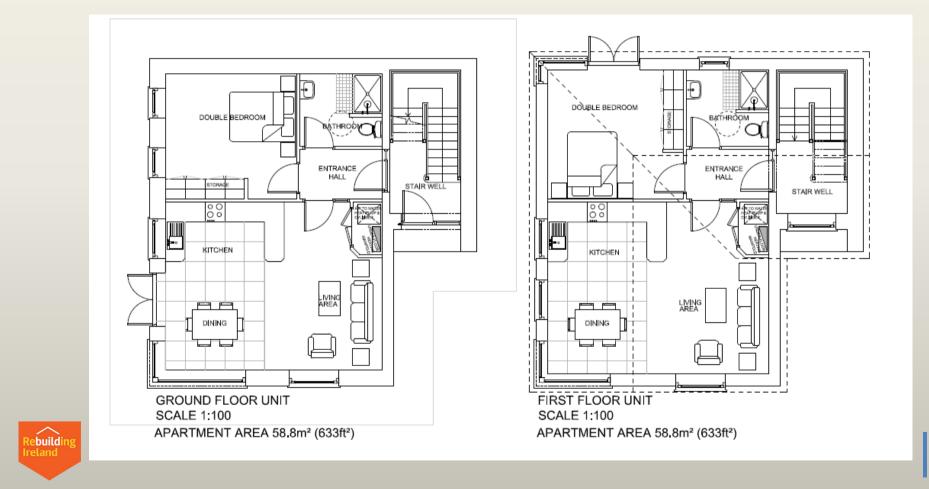

### Kilkenny County Council Housing Capital Presentation to Members

- (1) 5 Houses Freshford
- (2) 2 apartments Graiguenamanagh

15<sup>th</sup> April 2019