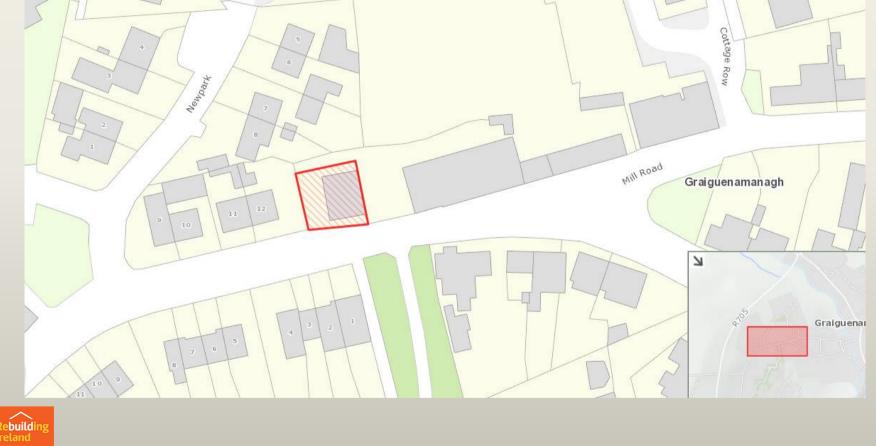

Rebuilding ireland

page

07

te**build**ing

| Graiguenamanagh Housing List |       |       |       |       |       |  |  |  |  |
|------------------------------|-------|-------|-------|-------|-------|--|--|--|--|
|                              | 1 bed | 2 bed | 3 bed | 4 bed | Total |  |  |  |  |
| First Preference             | 18    | 16    | 8     | 1     | 43    |  |  |  |  |
| All Preference               | 30    | 27    | 11    | 2     | 70    |  |  |  |  |