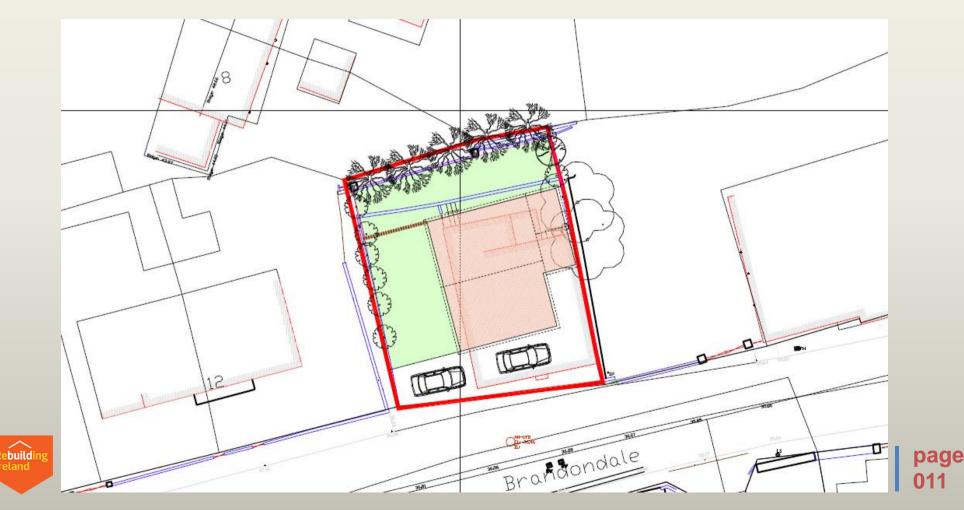

----------------|-------|-------|-------|-------|-------|--|--|--|--|
|                        | 1 bed | 2 bed | 3 bed | 4 bed | Total |  |  |  |  |
| First<br>Preference    | 10    | 9     | 9     | 1     | 29    |  |  |  |  |
| All<br>Preference      | 34    | 25    | 15    | 1     | 75    |  |  |  |  |





Rebuilding ireland







page

07





te**build**ing



| Graiguenamanagh Housing List |       |       |       |       |       |  |  |  |  |
|------------------------------|-------|-------|-------|-------|-------|--|--|--|--|
|                              | 1 bed | 2 bed | 3 bed | 4 bed | Total |  |  |  |  |
| First Preference             | 18    | 16    | 8     | 1     | 43    |  |  |  |  |
| All Preference               | 30    | 27    | 11    | 2     | 70    |  |  |  |  |