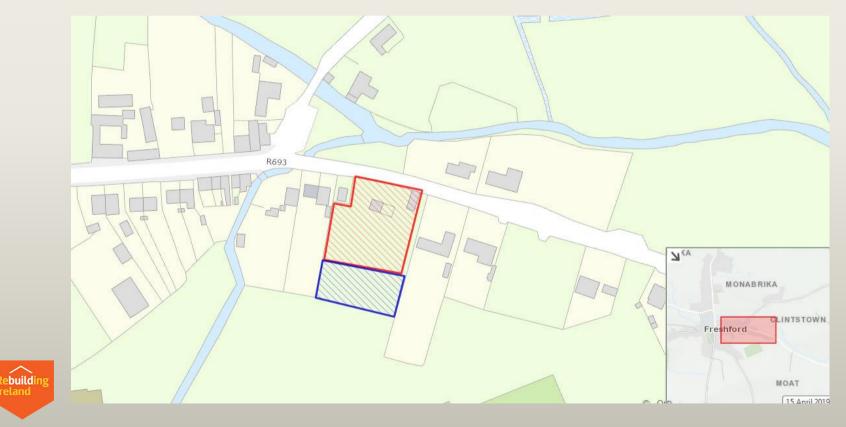

#### Land owned by Kilkenny Co Council & GAA

| Freshford Housing List |       |       |       |       |       |  |  |  |  |
|------------------------|-------|-------|-------|-------|-------|--|--|--|--|
|                        | 1 bed | 2 bed | 3 bed | 4 bed | Total |  |  |  |  |
| First<br>Preference    | 10    | 9     | 9     | 1     | 29    |  |  |  |  |
| All<br>Preference      | 34    | 25    | 15    | 1     | 75    |  |  |  |  |