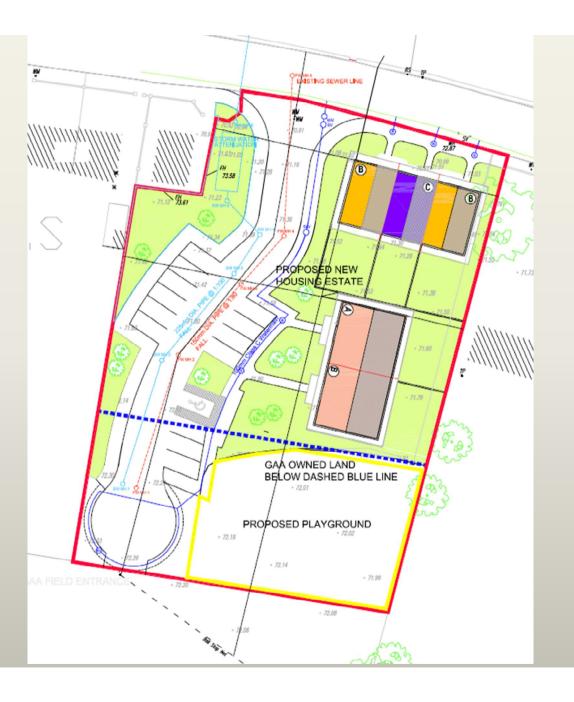

#### Land owned by Kilkenny Co Council & GAA

| Freshford Housing List |       |       |       |       |       |  |  |  |  |
|------------------------|-------|-------|-------|-------|-------|--|--|--|--|
|                        | 1 bed | 2 bed | 3 bed | 4 bed | Total |  |  |  |  |
| First<br>Preference    | 10    | 9     | 9     | 1     | 29    |  |  |  |  |
| All<br>Preference      | 34    | 25    | 15    | 1     | 75    |  |  |  |  |