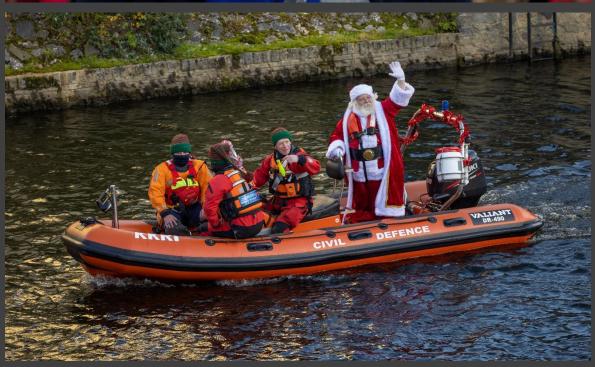

#### QUALITY ENTERTAINMENT

MOVIE SCREENINGS
FIRE SHOW | CHILDRENS
THEATRE SHOW
STREET ENTERTAINERS

LOCAL LIVE
PUBLIC
PERFORMANCES
CONCERTS ALL GENRES

A VIBRANT INCLUSIVE ENGAGING & ENJOYABLE PROGRAMME- ATTRACT & RETAIN CUSTOMERS TO KILKENNY CITY & COUNTY|LIFT LOCAL SPIRITS